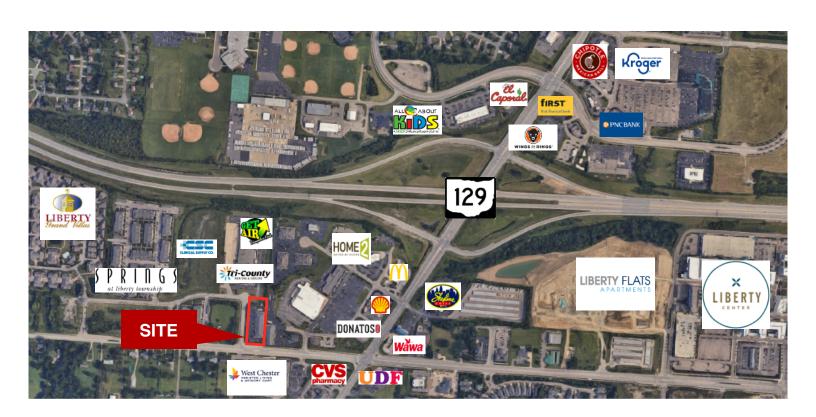

#### LOCATION:

1.2 miles to I-75 at the Tylersville exit and SR 129, Liberty Centre, Cincinnati Children's Hospital, Voice of America Center & much more. Liberty Township is located in southwest Ohio's Butler County in the center of the fast-growing Cincinnati-Dayton metroplex. Located along the I-75 Growth Corridor, with Cincinnati 20 miles to the south and Dayton 25 miles to the North.

## **AERIAL MAP**

7138 Office Park Drive

> 5,000 SF For Lease