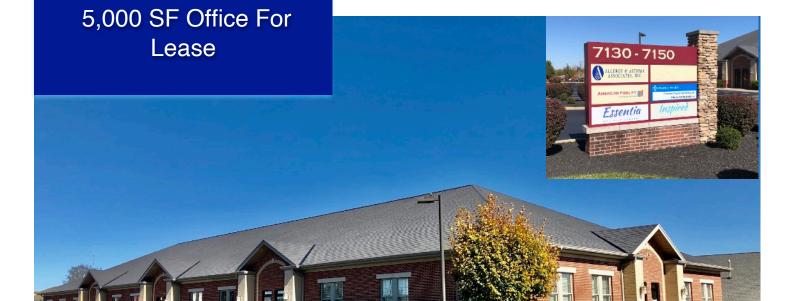

## 7138 Office Park Drive Liberty Township, OH 45069

AVAILABLE:

5,000 SF

**USES**:

Professional office

OFFERED AT:

\$15 PSF NNN \$4.25 PSF OpEx

# **OVERVIEW**

7138 Office Park Drive

> 5,000 SF For Lease

**YEAR BUILT:** 

2008

**OCCUPANCY**:

On or before 6/1/2025