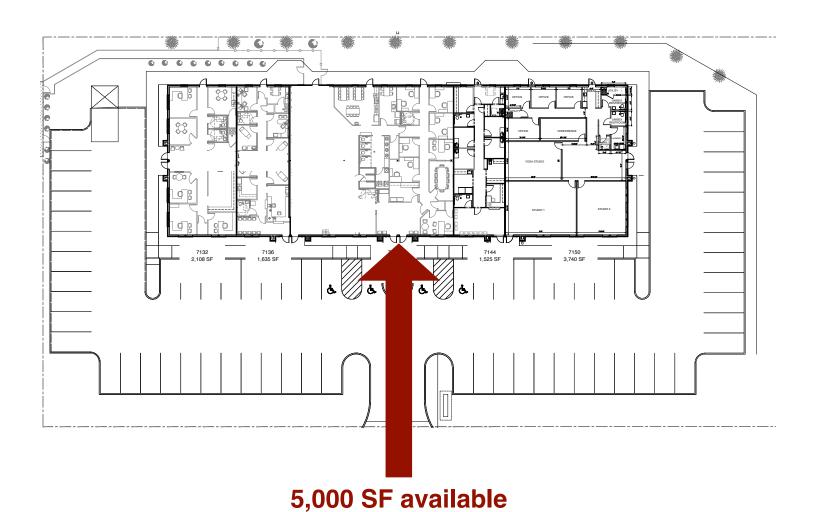

### **PROPERTY INFO:**

- Private offices, conference room, reception, large bull pen area, kitchen, lounge with laundry hookup, multiple restrooms, & 2 storage closets
- Finished 10' ceilings
- · All brick construction
- · Irrigation system in place
- 68 parking spaces (4.85/1,000 SF ratio)
- Individual secured private entry
- · Highly developed commercial and residential area
- Easy access to I-75 & SR 129
- · Monument signage

# SITE & FLOOR PLAN

7138 Office Park Drive

> 5,000 SF For Lease

North Ridge Realty Group

7182 Liberty Centre Drive, Suite M West Chester, OH 45069 **Marshall Stretch** 

VP Sales & Leasing 513.504.8232 Mobile