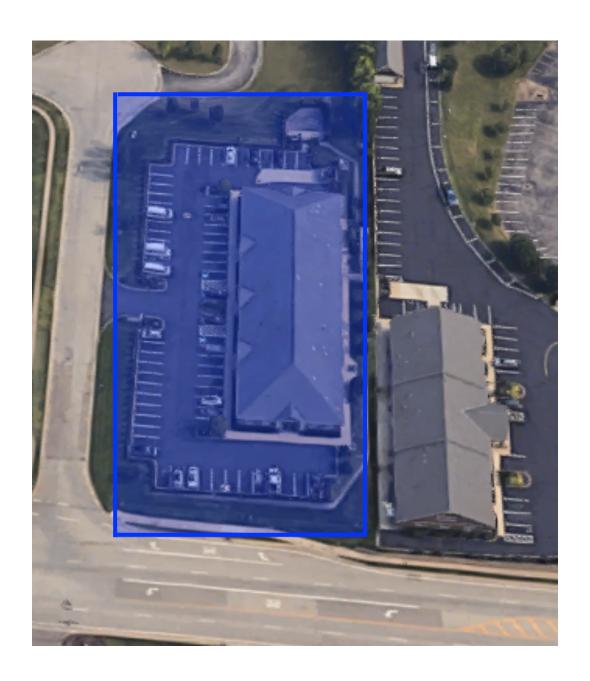

- · Highly developed commercial and residential area
- Easy access to I-75 & SR 129
- · Monument signage



**North Ridge Realty Group** 

7182 Liberty Centre Drive, Suite M West Chester, OH 45069

**Marshall Stretch** 

VP Sales & Leasing 513.504.8232 Mobile

John Stretch

# SITE & FLOOR PLAN

7138 Office Park Drive

> 5,000 SF For Lease



North Ridge Realty Group

7182 Liberty Centre Drive, Suite M West Chester, OH 45069 **Marshall Stretch** 

VP Sales & Leasing 513.504.8232 Mobile

John Stretch

## **AERIAL MAP**

7138 Office Park Drive

> 5,000 SF For Lease



### **North Ridge Realty Group**

7182 Liberty Centre Drive, Suite M West Chester, OH 45069

### **Marshall Stretch**

VP Sales & Leasing 513.504.8232 Mobile

### John Stretch



### 7138 Office Park Drive

5,000 SF For Lease



North Ridge Realty Group

7182 Liberty Centre Drive, Suite M West Chester, OH 45069 **Marshall Stretch** 

VP Sales & Leasing 513.504.8232 Mobile

John Stretch