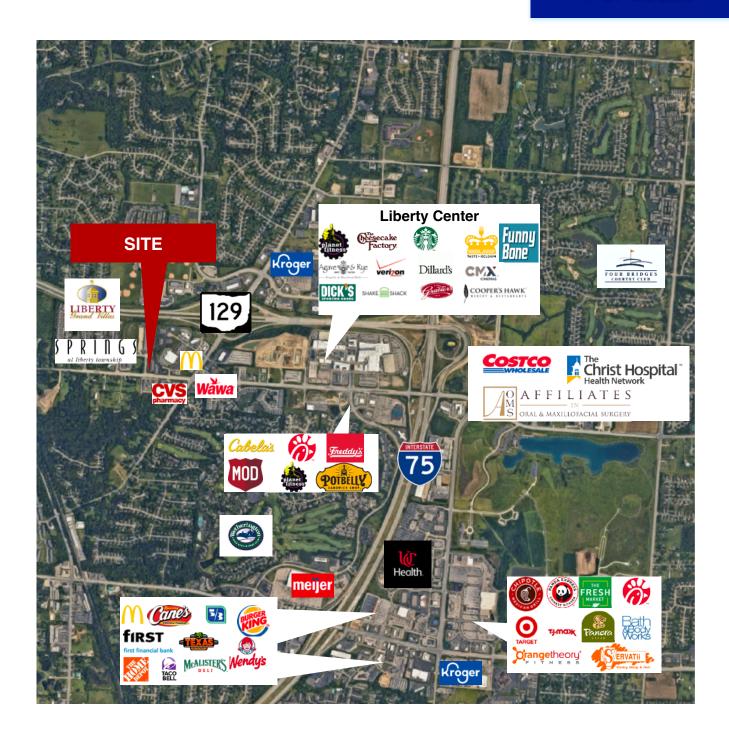

#### LOCATION:

1.2 miles to I-75 at the Tylersville exit and SR 129, Liberty Centre, Cincinnati Children's Hospital, Voice of America Center & much more. Liberty Township is located in southwest Ohio's Butler County in the center of the fast-growing Cincinnati-Dayton metroplex. Located along the I-75 Growth Corridor, with Cincinnati 20 miles to the south and Dayton 25 miles to the North.

## **AERIAL MAP**

7138 Office Park Drive

> 5,000 SF For Lease